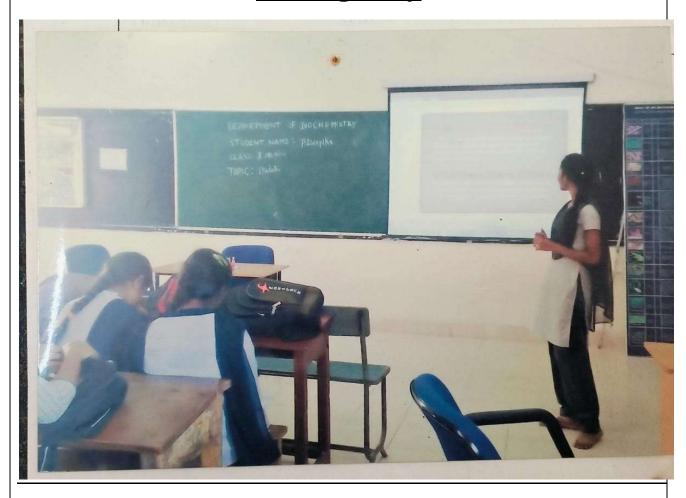

# EVENT ORGANIZED REPORT (2018-2019)

| 1===                                    | <u>-2019</u>                                                                                                                                                                                                |
|-----------------------------------------|-------------------------------------------------------------------------------------------------------------------------------------------------------------------------------------------------------------|
| Name of Departments                     | MICROBIOLOGY AND BIOCHEMISTRY                                                                                                                                                                               |
| Name of Event Organized                 | DEPARTMENT OF BIOCHEMISTRY                                                                                                                                                                                  |
| Title of the Event                      | POWER POINT PRESENTATION FOR DIABETES                                                                                                                                                                       |
| Date of Event Organized                 | 05-09-2019                                                                                                                                                                                                  |
| Name of the coordinator of the<br>Event | Dr CH LALITHA N YERUSHA                                                                                                                                                                                     |
| Class of the Participant                | III MB BC C                                                                                                                                                                                                 |
| No. of Participant (Student +Staff)     | 20                                                                                                                                                                                                          |
| Objective of the Event                  | To avoid acute decompensation, prevent or delay the appearance of late disease complications, decrease mortality, and maintain a good quality of life.                                                      |
| Description of the event                | Diabetes is a chronic, metabolic disease characterized by elevated levels of blood glucose (or blood sugar), which leads over time to serious damage to the heart, blood vessels, eyes, kidneys and nerves. |
| Outcome of the Event                    | Damage to large and small blood vessels, which can lead to heart attack and stroke, and problems with the kidneys, eyes, feet and nerves.                                                                   |

## Photo gallery

Dr. V.S. Krishna Govl. Degree College (A)
VISAKHAPATNAM

SIGNATURE OF THE COORDINATOR

SIGNATURE OF THE PRINCIPAL